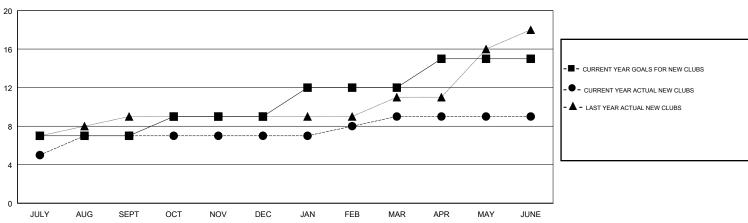

## GMT: N S SANKAR

| GMT: N S SAN          | KAR           |           | LOCAT         | ION INDIA             |                           |                         | GMT CA                                             |
|-----------------------|---------------|-----------|---------------|-----------------------|---------------------------|-------------------------|----------------------------------------------------|
| Clubs                 |               |           |               | Members               |                           |                         |                                                    |
| RESULTS FOR 2018-2019 |               |           |               | RESULTS FOR 2018-2019 |                           |                         |                                                    |
| QUARTER               | NEW CLUB GOAL | NEW CLUBS | DROPPED CLUBS | QUARTER               | MEMBER GROWTH NET<br>GOAL | MEMBER GROWTH<br>ACTUAL | DROPPED<br>MEMBERS ACTUAL<br>(including transfers) |
| JULY/AUG/SEPT         | 7             | 7         | 0             | JULY/AUG/SEPT         | 90                        | 436                     | 365                                                |
| OCT/NOV/DEC           | 2             | 0         | 0             | OCT/NOV/DEC           | 90                        | 101                     | 161                                                |
| JAN/FEB/MAR           | 3             | 2         | 1             | JAN/FEB/MAR           | 110                       | 382                     | 61                                                 |
| APR/MAY/JUNE          | 3             | 0         | 4             | APR/MAY/JUNE          | 60                        | 144                     | 909                                                |

## GOALS AND ACTUAL NEW CLUBS CUMULATIVE

| 4,084 (74.89%)<br>1,369 (25.11%) |
|----------------------------------|
| ntage Fiscal Year Goal: 20%      |
| UNIT MEMBERS 1,718               |
|                                  |
| RS PAYING HALF 928               |
|                                  |
| J                                |