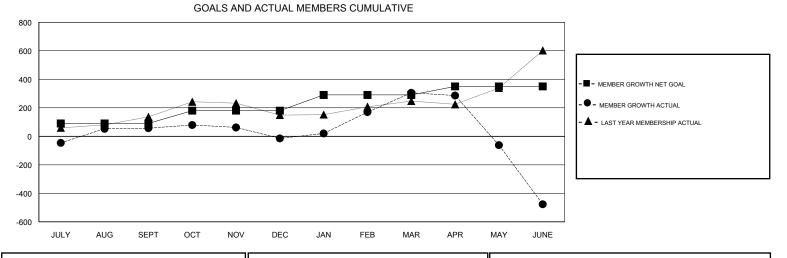

## GMT: N S SANKAR

| GMT: N S SAN          | KAR           |           | LOCAT         | ION INDIA             |                           |                         | GMT CA                                             |
|-----------------------|---------------|-----------|---------------|-----------------------|---------------------------|-------------------------|----------------------------------------------------|
| Clubs                 |               |           |               | Members               |                           |                         |                                                    |
| RESULTS FOR 2018-2019 |               |           |               | RESULTS FOR 2018-2019 |                           |                         |                                                    |
| QUARTER               | NEW CLUB GOAL | NEW CLUBS | DROPPED CLUBS | QUARTER               | MEMBER GROWTH NET<br>GOAL | MEMBER GROWTH<br>ACTUAL | DROPPED<br>MEMBERS ACTUAL<br>(including transfers) |
| JULY/AUG/SEPT         | 7             | 7         | 0             | JULY/AUG/SEPT         | 90                        | 436                     | 365                                                |
| OCT/NOV/DEC           | 2             | 0         | 0             | OCT/NOV/DEC           | 90                        | 101                     | 161                                                |
| JAN/FEB/MAR           | 3             | 2         | 1             | JAN/FEB/MAR           | 110                       | 382                     | 61                                                 |
| APR/MAY/JUNE          | 3             | 0         | 4             | APR/MAY/JUNE          | 60                        | 144                     | 909                                                |